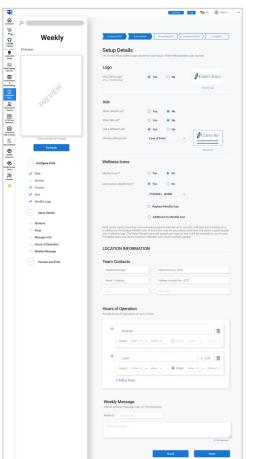

#### **Printables Custom Print**

| م                                |                                                         |                                                                 |
|----------------------------------|---------------------------------------------------------|-----------------------------------------------------------------|
| Weekly                           | Configure Print Serie                                   | p Details                                                       |
| Preview                          | Configure Print                                         |                                                                 |
|                                  | Fill out the fields below to get                        | started on your layout. Watch this tuborial to get you started! |
|                                  | Make Selections                                         |                                                                 |
|                                  | Date *                                                  | 7/9/2021 ~                                                      |
|                                  | Service *                                               | Kitchen Works Co. 🗸                                             |
| NIEW                             | Format •                                                | Single Column List 🗸                                            |
| PREVIEW                          | Size *                                                  | 8.5x11 V                                                        |
|                                  | Show Selected Modifiers<br>(Not all modifiers will fit) | O Price O 15" Sign                                              |
|                                  | Show Sodevo Logo                                        | 🔾 Yes 🔹 No                                                      |
| Click preview to enlarge         |                                                         |                                                                 |
| Refresh                          | Refresh                                                 | Save Selections as Default Next                                 |
| Refresh                          |                                                         | Clear Default Extections                                        |
| Configure Print                  |                                                         |                                                                 |
| Compare Fin                      |                                                         |                                                                 |
| ✓ Date                           |                                                         |                                                                 |
| - Service                        |                                                         |                                                                 |
| <ul> <li>Format</li> </ul>       |                                                         |                                                                 |
| ✓ Size                           |                                                         |                                                                 |
| <ul> <li>Mindful Logo</li> </ul> |                                                         |                                                                 |
| - Setup Details                  |                                                         |                                                                 |
| - Stations                       |                                                         |                                                                 |
| - Soup                           |                                                         |                                                                 |
| - Manager info                   |                                                         |                                                                 |
| - Hours of Operation             |                                                         |                                                                 |
| - Weekly Message                 |                                                         |                                                                 |
|                                  |                                                         |                                                                 |