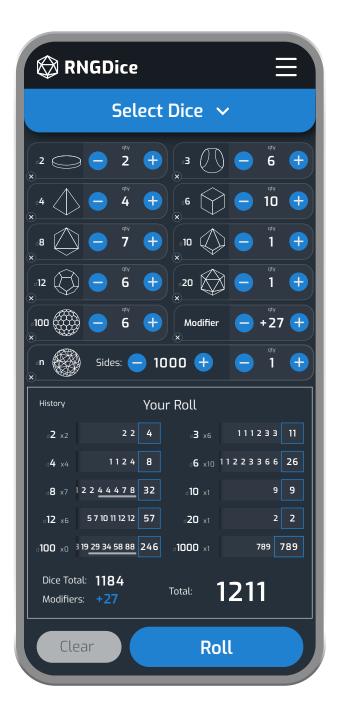

#### **RNG** Dice

Mobile first design of a web app for rolling dice. Client wanted several specifications: no scrolling, ability to see the dice value of each roll, total of each die, ability to add custom die, and ability to add a modifier. Left image is the design of a fringe example, fitting all content if every selection was selected. Right shows the select dice dropdown that allows the user to toggle which dice they would like to use (images don't correlate).