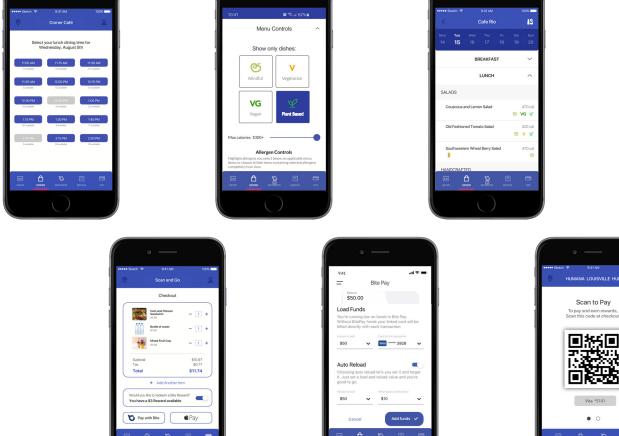

| © Sodexo 2017<br>All Rights Reserved                                                       |                                                                                                                                                                                                                                                                                                                                                                                                        |                                          |

#### **Bite Website and Mobile App**





8

#### Stoic







This brand/logo was created by me. Expanded desktop and mobile homepage views for an E-Sports team called Stoic. The design offers a dynamic experience with fluid, collapsible sections. You can view a copy of the site here: **stoic.buyansky.com**.

#### **Printables Custom Print**

| م                                |                                                         |                                                                 |
|----------------------------------|---------------------------------------------------------|-----------------------------------------------------------------|
| Weekly                           | Configure Print Serie                                   | p Details                                                       |
| Preview