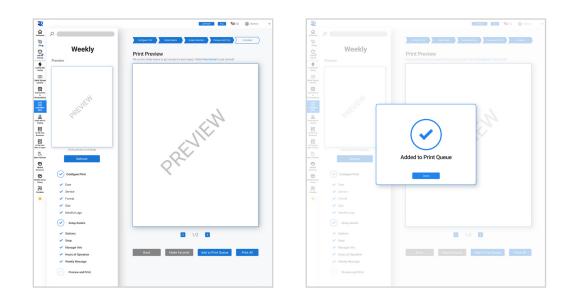

#### **Printables Custom Print**

| م                                |                                                         |                                                                 |
|----------------------------------|---------------------------------------------------------|-----------------------------------------------------------------|
| Weekly                           | Configure Print Serie                                   | p Details                                                       |
| Preview                          | Configure Print                                         |                                                                 |
|                                  | Fill out the fields below to get                        | started on your layout. Watch this tuborial to get you started! |
|                                  | Make Selections                                         |                                                                 |
|                                  | Date *                                                  | 7/9/2021 ~                                                      |
|                                  | Service *                                               | Kitchen Works Co. 🗸                                             |
| NIEW                             | Format •                                                | Single Column List 🗸                                            |
| PREVIEW                          | Size *                                                  | 8.5x11 V                                                        |
|                                  | Show Selected Modifiers<br>(Not all modifiers will fit) | O Price O 15" Sign                                              |
|                                  | Show Sodevo Logo                                        | 🔾 Yes 🔹 No                                                      |
| Click preview to enlarge         |                                                         |                                                                 |
| Refresh                          | Refresh                                                 | Save Selections as Default Next                                 |
| Refresh                          |                                                         | Clear Default Extections                                        |
| Configure Print                  |                                                         |                                                                 |
| Compare Fin                      |                                                         |                                                                 |
| ✓ Date                           |                                                         |                                                                 |
| - Service                        |                                                         |                                                                 |
| <ul> <li>Format</li> </ul>       |                                                         |                                                                 |
| ✓ Size                           |                                                         |                                                                 |
| <ul> <li>Mindful Logo</li> </ul> |                                                         |                                                                 |
| - Setup Details                  |                                                         |                                                                 |
| - Stations                       |                                                         |                                                                 |
| - Soup                           |                                                         |                                                                 |
| - Manager info                   |                                                         |                                                                 |
| - Hours of Operation             |                                                         |                                                                 |
| - Weekly Message                 |                                                         |                                                                 |
|                                  |                                                         |                                                                 |