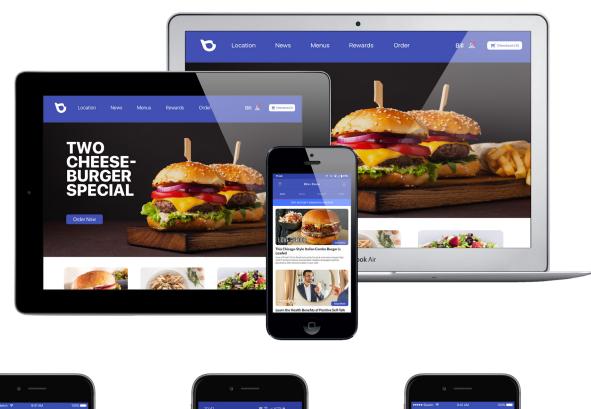

| © Sodexo 2017<br>All Rights Reserved                                                       |                                                                                                                                                                                                                                                                                                                                                                                                        |                                          |

#### **Bite Website and Mobile App**





8

#### Stoic







This brand/logo was created by me. Expanded desktop and mobile homepage views for an E-Sports team called Stoic. The design offers a dynamic experience with fluid, collapsible sections. You can view a copy of the site here: **stoic.buyansky.com**.

#### **Printables Custom Print**

| م                                |                                                         |                                                                 |
|----------------------------------|---------------------------------------------------------|-----------------------------------------------------------------|
| Weekly                           | Configure Print Serie                                   | p Details                                                       |
| Preview