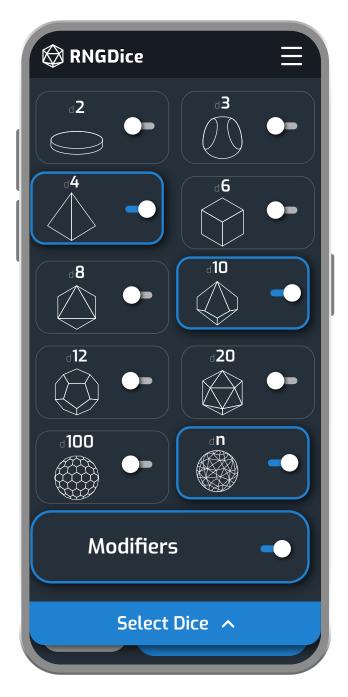

#### **RNG** Dice

Mobile first design of a web app for rolling dice. Client wanted several specifications: no scrolling, ability to see the dice value of each roll, total of each die, ability to add custom die, and ability to add a modifier. Left image is the design of a fringe example, fitting all content if every selection was selected. Right shows the select dice dropdown that allows the user to toggle which dice they would like to use (images don't correlate).