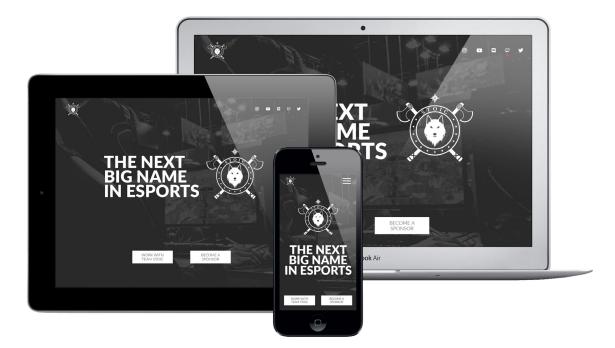

#### Stoic

This brand/logo was created by me. Expanded desktop and mobile homepage views for an E-Sports team called Stoic. The design offers a dynamic experience with fluid, collapsible sections. You can view a copy of the site here: **stoic.buyansky.com**.