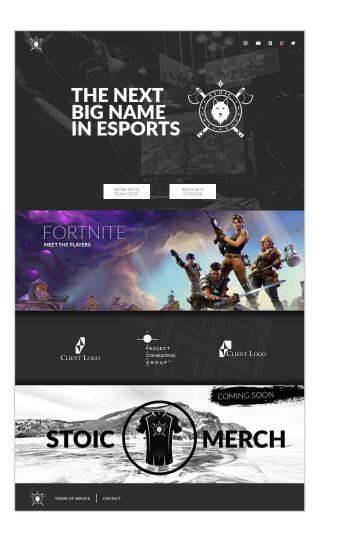

#### Stoic

This brand/logo was created by me. Expanded desktop and mobile homepage views for an E-Sports team called Stoic. The design offers a dynamic experience with fluid, collapsible sections. You can view a copy of the site here: **stoic.buyansky.com**.