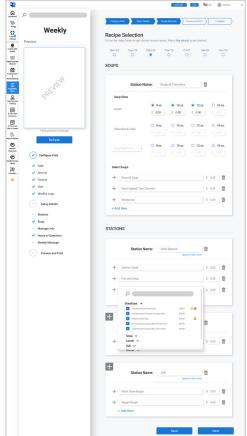

#### **Printables Custom Print**

| م                                |                                                         |                                                                 |
|----------------------------------|---------------------------------------------------------|-----------------------------------------------------------------|
| Weekly                           | Configure Print Serie                                   | p Details                                                       |
| Preview                          | Configure Print                                         |                                                                 |
|                                  | Fill out the fields below to get                        | started on your layout. Watch this tuborial to get you started! |
|                                  | Make Selections                                         |                                                                 |
|                                  | Date *                                                  | 7/9/2021 ~                                                      |
|                                  | Service *                                               | Kitchen Works Co. 🗸                                             |
| NIEW                             | Format •                                                | Single Column List 🗸                                            |
| PREVIEW                          | Size *                                                  | 8.5x11 V                                                        |
|                                  | Show Selected Modifiers<br>(Not all modifiers will fit) | O Price O 15" Sign                                              |
|                                  | Show Sodevo Logo                                        | 🔾 Yes 🔹 No                                                      |
| Click preview to enlarge         |                                                         |                                                                 |
| Refresh                          | Refresh                                                 | Save Selections as Default Next                                 |
| Refresh                          |                                                         | Clear Default Extections                                        |
| Configure Print                  |                                                         |                                                                 |
| Compare Fin                      |                                                         |                                                                 |
| ✓ Date                           |                                                         |                                                                 |
| - Service                        |                                                         |                                                                 |
| <ul> <li>Format</li> </ul>       |                                                         |                                                                 |
| ✓ Size                           |                                                         |                                                                 |
| <ul> <li>Mindful Logo</li> </ul> |                                                         |                                                                 |
| - Setup Details                  |                                                         |                                                                 |
| - Stations                       |                                                         |                                                                 |
| - Soup                           |                                                         |                                                                 |
| - Manager info                   |                                                         |                                                                 |
| - Hours of Operation             |                                                         |                                                                 |
| - Weekly Message                 |                                                         |                                                                 |
|                                  |                                                         |                                                                 |